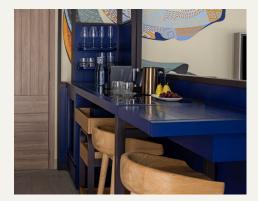

No More Mozzies repellent spay – upon request.

Multi-functional bar counter with two bar stools.

Wardrobe with clothing hangers, Kimono & outdoor slippers.

Coffee table.

Rain umbrellas.

Flashlight.

Swim-safety life jacket. Snorkel gear from Dive Centre. In-room snacks & beverages - extra charge as per menu. Two 1-liter water bottles replenished daily per room.