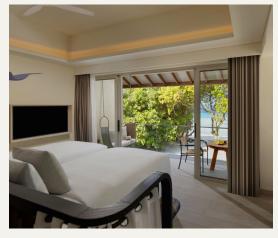

#### Amenities - In-Room

50-inch flat screen smart TV with your favorite channels & streaming ability.

Bluetooth speaker system with Alarm clock.

Telephone.

Coffee machine - Capsules with compliments.

Electric kettle – Assorted tea selection with compliments.

Air conditioning & Ceiling fan.

Linen - 300 thread count Egyptian cotton.

Two firm back pillows, 2 soft front pillows throw cushions Sofa bed with decorative cushions – reversed to single bed for additional guest.