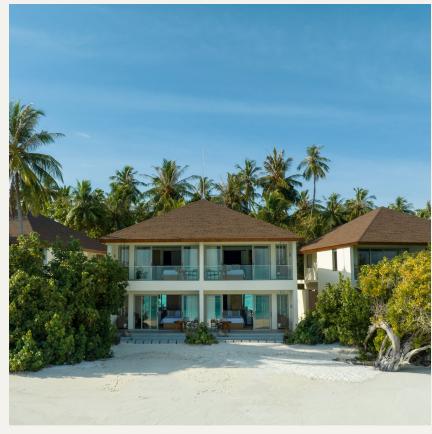

### Four Bedroom Beach Pavilion

### A summertime pavilion with four bedrooms

Ideal for families of eight or more, this room is located at the Southern & Northern beaches of the island with access to the beach and island's house reef.

Upper floor rooms are connected to each other, & lower floor are connected to each other as well. This room type is fitted with 4 bedrooms and 4 bathrooms, suitable for group of friends or two families traveling together who wish to stay close.