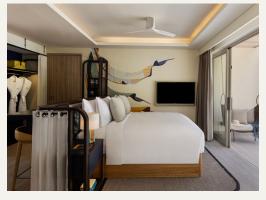

#### Amenities - In-Room

50-inch flat screen smart TV with your favorite channels & streaming ability.

Bluetooth speaker system with Alarm clock.

Telephone.

Coffee machine - Capsules with compliments.

Electric kettle – Assorted tea selection with compliments.

Air conditioning & Ceiling fan.

Linen - 300 thread count Egyptian cotton.

Two firm back pillows, 2 soft front pillows throw cushions Sofa bed with decorative cushions – reversed to single bed for additional guest.