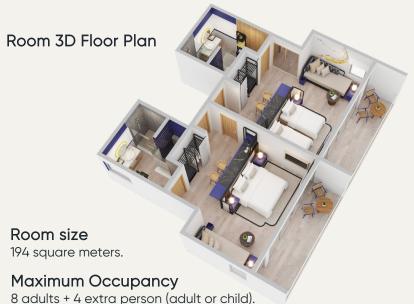

## Four Bedroom Beach Pavilion

Floor Plan Views – Upper Floor (Accessible via staircase)

Floor Plan Views – Lower Floor (Accessible from both sides of the villa)