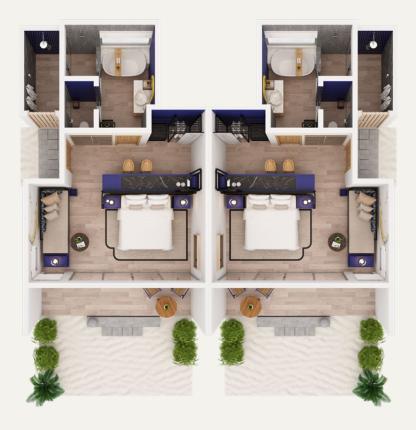

## Four Bedroom Beach Pavilion

Floor Plan Views – Upper Floor (Accessible via staircase)

Floor Plan Views – Lower Floor (Accessible from both sides of the villa)