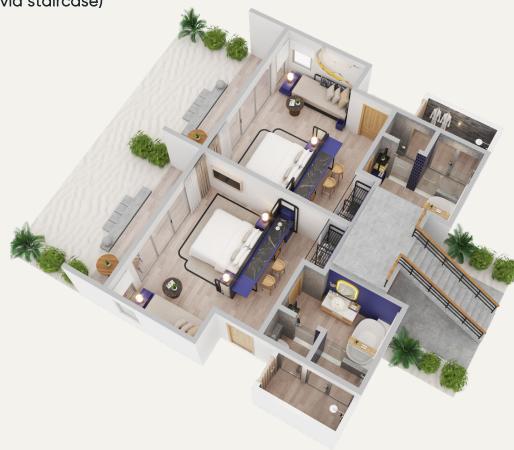

## Four Bedroom Beach Pavilion

Floor Plan Views – Upper Floor (Accessible via staircase)

Floor Plan Views – Lower Floor (Accessible from both sides of the villa)