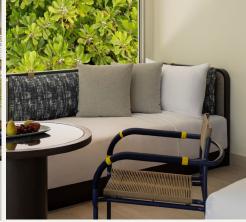

Air conditioning & Ceiling fan.

Linen - 300 thread count Egyptian cotton.

Two firm back pillows, 2 soft front pillows throw cushions Sofa bed with decorative cushions – reversed to single bed for additional guest.

No More Mozzies repellent spay – upon request.

Multi-functional bar counter with two bar stools.

Wardrobe with clothing hangers, Kimono & outdoor slippers.

Coffee table.

Rain umbrellas.

Flashlight.

Swim-safety life jacket. Snorkel gear from Dive Centre. In-room snacks & beverages - extra charge as per menu. Two 1-liter water bottles replenished daily per room.

#### Amenities - Outdoor

Balcony table with two balcony chairs.

\*\* Sun loungers only available at Poolside & Smuggler's beach for all Premium Ocean View Rooms.