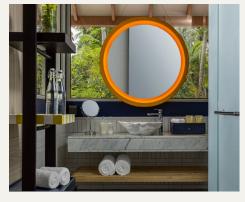

#### Amenities - Bathroom

Bath linen – Extra large bath towels, face towels, hand towels, beach towels. & bathmat.

Anti slip mat.

Marlin & Goetz bath amenities.

Sanitary amenities – Dental kit, Shower cap, Cotton buds.

Shaving kit, Comb & Sewing Kit - on request with compliments.

Clothing drying rack on request with compliments.

Bathroom scale.

Downstairs rooms - Outdoor and In-door rain shower. In-door bathtub. Upstairs rooms - In-door rain shower.