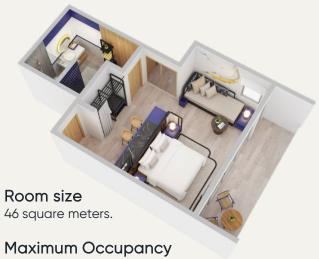

gers, Kimono & outdoor slippers.

Coffee table.

Rain umbrellas.

Flashlight.

Swim-safety life jacket. Snorkel gear from Dive Centre. In-room snacks & beverages - extra charge as per menu. Two 1-liter water bottles replenished daily.

### Amenities - Bathroom

Bath linen – Extra-large bath towels, face towels, hand towels, beach towels, & bathmat.

Anti slip mat.

Marlin & Goetz bath amenities.

Sanitary amenities – Dental kit, Shower cap, Cotton buds.

Shaving kit, Comb & Sewing Kit - on request with compliments.

Clothing drying rack on request with compliments.

Bathroom scale.

In-door rain shower.

### Amenities - Outdoor

Balcony table with two balcony chairs.

\*\* Sun loungers only available at Poolside & Smuggler's beach for all Premium Ocean View Rooms.

### Room 3D Floor Plan



2 adults + 1 extra person (adult or child).

# Premium Ocean View Room

## Snippets















\*\* Room type circled in yellow

# Premium Ocean View Room

Floor Plan Views