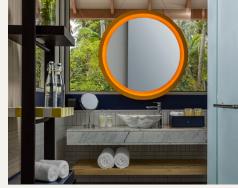

### Amenities - Bathroom

Bath linen – Extra-large bath towels, face towels, hand towels, beach towels, & bathmat.

Anti slip mat.

Marlin & Goetz bath amenities.

Sanitary amenities – Dental kit, Shower cap, Cotton buds.

Shaving kit, Comb & Sewing Kit - on request with compliments.

Clothing drying rack on request with compliments.

Bathroom scale.

In-door rain shower.