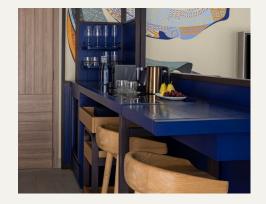

No More Mozzies repellent spay – upon request.

Multi-functional bar counter with two bar stools.

Wardrobe with clothing hangers, Kimono & outdoor slippers.

Coffee table.

Rain umbrellas.

Flashlight.

Swim-safety life jacket. Snorkel gear from Dive Centre. In-room snacks & beverages - extra charge as per menu. Two 1-liter water bottles replenished daily.