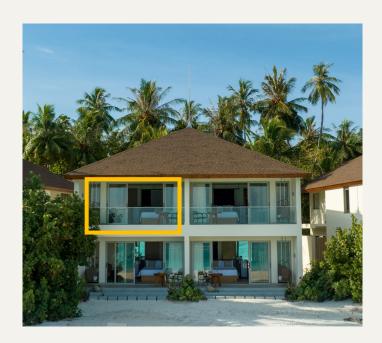

# Premium Ocean View Room



<sup>\*\*</sup> Room type circled in yellow

### Amenities - In-Room

50-inch flat screen smart TV with your favorite channels & streaming ability.

Bluetooth speaker system with Alarm clock.

Telephone.

Coffee machine - Capsules with compliments.

Electric kettle - Assorted tea selection with compliments.

Ice buckets - Ice re-fill on request.

Glassware – Wine glass, Champagne flute, Highball glass, Whiskey Tumbler, Coffee mug, Espresso cup & Wine opener.

USB charging ports & International plug points.

Reading light & in-room mood lighting.

Air conditioning & Ceiling fan.

Linen - 300 thread count Egyptian cotton.

Two firm back pillows, 2 soft front pillows throw cushions Sofa bed with decorative cushions – reversed to single bed for additional guest.

Iron, Iron Caddy & Ironing b