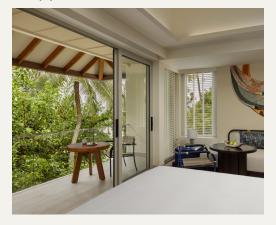

ety life jacket. Snorkel gear from Dive Centre. In-room snacks & beverages - extra charge as per menu. Two 1-liter water bottles replenished daily.

### Amenities - Bathroom

Bath linen – Extra-large bath towels, face towels, hand towels, beach towels, & bathmat.

Anti slip mat.

Marlin & Goetz bath amenities.

Sanitary amenities – Dental kit, Shower cap, Cotton buds.

Shaving kit, Comb & Sewing Kit - on request with compliments.

Clothing drying rack on request with compliments.

Bathroom scale.

In-door rain shower.

### Amenities - Outdoor

Balcony table with two balcony chairs.

\*\* Sun loungers only available at Poolside & Smuggler's beach for all Premium Ocean View Rooms.

### Room 3D Floor Plan



2 adults + 1 extra person (adult or child).

# Premium Ocean View Room

## Snippets















\*\* Room type circled in yellow

# Premium Ocean View Room

Floor Plan Views