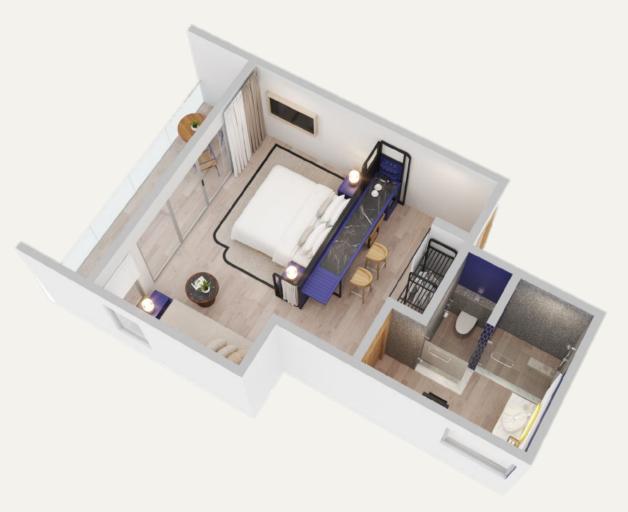

### Room 3D Floor Plan

2 adults + 1 extra person (adult or child).

# Premium Ocean View Room

Floor Plan Views