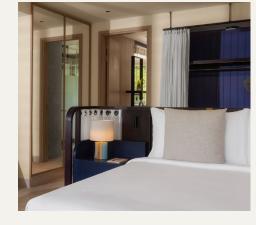

Air conditioning & Ceiling fan.

Linen - 300 thread count Egyptian cotton.

Two firm back pillows, 2 soft front pillows throw cushions Sofa bed with decorative cushions – reversed to single bed for additional guest.