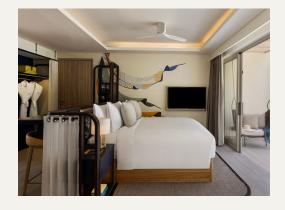

### Amenities - In-Room

50-inch flat screen smart TV with your favorite channels & streaming ability.

Bluetooth speaker system with Alarm clock.

Telephone.

Coffee machine - Capsules with compliments.

Electric kettle - Assorted tea selection with compliments.

Air conditioning & Ceiling fan.

Linen - 300 thread count Egyptian cotton.

Two firm back pillows, 2 soft front pillows throw cushions Sofa bed with decorative cushions – reversed to single bed for additional guest.