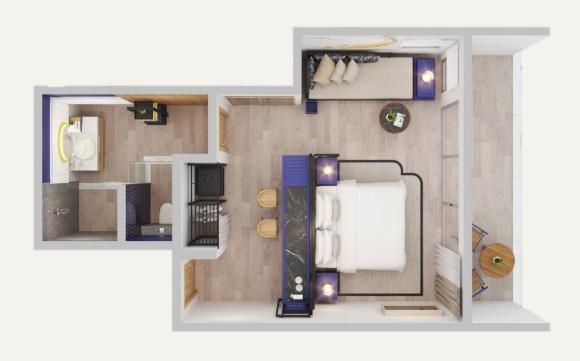

### Room 3D Floor Plan

2 adults + 1 extra person (adult or child).

# Premium Ocean View Room

Floor Plan Views