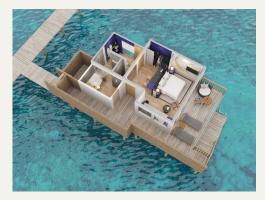

#### Room 3D Floor Plan

Room size 87 square meters.

Maximum Occupancy 2 adults + 1 extra person (adult or child).