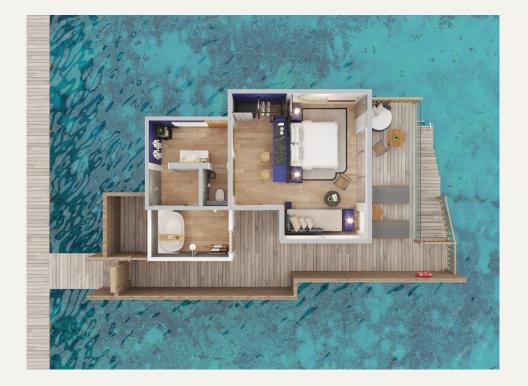

water bottles replenished daily.

#### Amenities - Bathroom

Airconditioned bathroom with rain shower, Outdoor shower area with bathtub.

Bath linens – Extra large bath towels, face towels, hand towels, Beach towels, bathmat, bathrobe.

Anti slip mat.

Marlin & Goetz bath amenities.

Sanitary amenities – Dental kit, shower cap, cotton buds. Shaving kit, Comb and Sewing Kit – on request with compliments. Clothe dryer rack – on request with compliments. Bathroom scale.

#### Amenities - Outdoor

Outdoor deck. Balcony table with two chairs. Private Sun loungers with Sun umbrella.

#### Room 3D Floor Plan



Room size 87 square meters.

Maximum Occupancy 2 adults + 1 extra person (adult or child).

## Sunset Over Water Villa

### Snippets



## Sunset Over Water Villa

#### Floor Plan Views