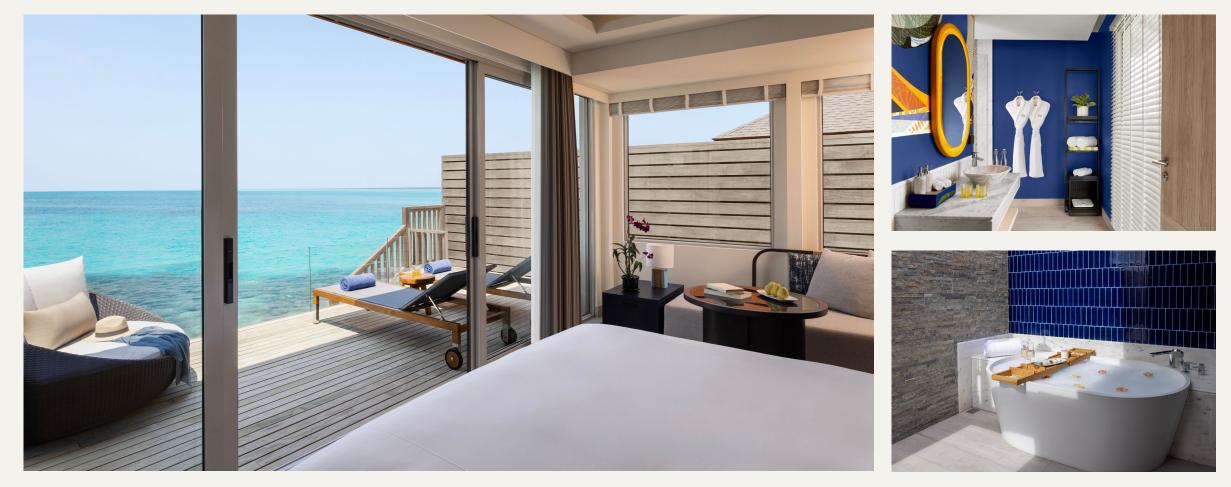

#### Amenities - Bathroom

Airconditioned bathroom with rain shower, Outdoor shower area with bathtub.

Bath linens – Extra large bath towels, face towels, hand towels, Beach towels, bathmat, bathrobe.

Anti slip mat.

Marlin & Goetz bath amenities.

Sanitary amenities – Dental kit, shower cap, cotton buds. Shaving kit, Comb and Sewing Kit – on request with compliments. Clothe dryer rack – on request with compliments. Bathroom scale.

#### Amenities - Outdoor

Outdoor deck. Balcony table with two chairs. Private Sun loungers with Sun umbrella.