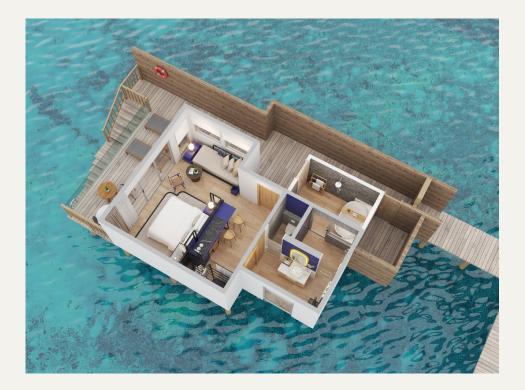

#### Room 3D Floor Plan

Room size 87 square meters.

Maximum Occupancy 2 adults + 1 extra person (adult or child).

#### Floor Plan Views