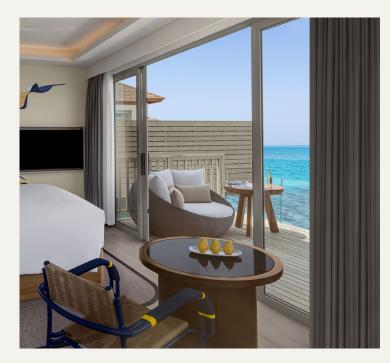

# Sunset Over Water Villa

#### Amenities - Outdoor

Outdoor deck. Balcony table with two chairs. Private Sun loungers with Sun umbrella.